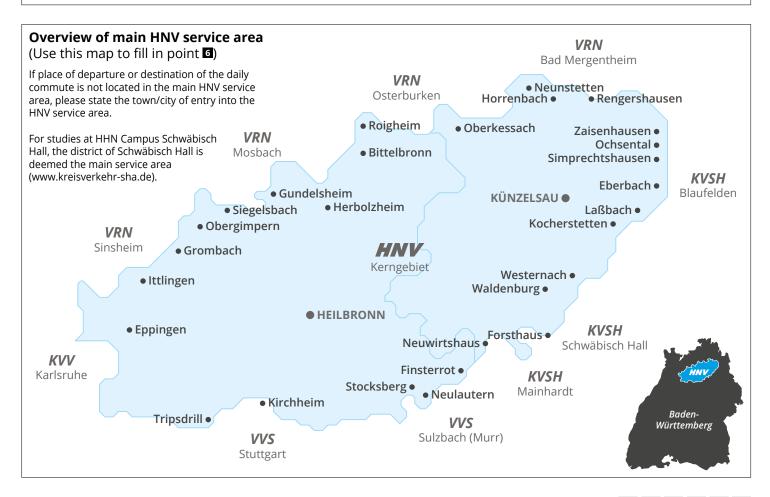

## ORDER FORM **Student Ticket** (Date: 11/2023)

| <b>□</b> Ticket                                                                                                                                                                                                                                                                                                                                                                                                                                            |                                          |                                              |                                           |  |  |
|------------------------------------------------------------------------------------------------------------------------------------------------------------------------------------------------------------------------------------------------------------------------------------------------------------------------------------------------------------------------------------------------------------------------------------------------------------|------------------------------------------|----------------------------------------------|-------------------------------------------|--|--|
| ○ Semester-Ticket¹                                                                                                                                                                                                                                                                                                                                                                                                                                         | O Semester-TicketPLUS <sup>1</sup>       | 3-Monats-Ticket DHBW <sup>2</sup>            |                                           |  |  |
| <sup>1</sup> Begin of winter semester is Septer                                                                                                                                                                                                                                                                                                                                                                                                            | mber/October, summer semester begins Ma  | rch/April.   ² Flexible begin.               |                                           |  |  |
| 2 Start Date                                                                                                                                                                                                                                                                                                                                                                                                                                               | Semester                                 |                                              | 4 Registration number (if one was issued) |  |  |
| From 2 0                                                                                                                                                                                                                                                                                                                                                                                                                                                   | Summer O Winter                          | 2,0, ,, ,, ,, ,, ,,                          |                                           |  |  |
| <b>5</b> University/location                                                                                                                                                                                                                                                                                                                                                                                                                               |                                          |                                              |                                           |  |  |
| Hochschule Heilbronn (HHN) Heilbronn University of Applied Sciences                                                                                                                                                                                                                                                                                                                                                                                        |                                          |                                              |                                           |  |  |
| Campus Sontheim Bildungscampus Campus Künzelsau Campus Schwäbisch Hall                                                                                                                                                                                                                                                                                                                                                                                     |                                          |                                              |                                           |  |  |
| OHBW Heilbronn                                                                                                                                                                                                                                                                                                                                                                                                                                             |                                          |                                              |                                           |  |  |
| TUM Campus Heilbronn                                                                                                                                                                                                                                                                                                                                                                                                                                       |                                          |                                              |                                           |  |  |
| O 42 Heilbronn                                                                                                                                                                                                                                                                                                                                                                                                                                             |                                          |                                              |                                           |  |  |
| ○ Bernd-Blindow-Schule Heilbronn                                                                                                                                                                                                                                                                                                                                                                                                                           |                                          |                                              |                                           |  |  |
| O other universities                                                                                                                                                                                                                                                                                                                                                                                                                                       |                                          |                                              |                                           |  |  |
| Mandatory internship                                                                                                                                                                                                                                                                                                                                                                                                                                       |                                          |                                              |                                           |  |  |
| <b>Usual route</b> (in the main HNV service area; for students at the HHN Campus in Schwäbisch Hall, the district of Schwäbisch Hall is deemed the main service area)                                                                                                                                                                                                                                                                                      |                                          |                                              |                                           |  |  |
| Place of departure <sup>3</sup> (town/city/district/community)                                                                                                                                                                                                                                                                                                                                                                                             |                                          | Destination³ (town/ city/district/community) |                                           |  |  |
| <sup>3</sup> If place of departure or destination are not located in the main HNV service area, please state the town/city/district/community of entry into the HNV service area (see map on p. 2).                                                                                                                                                                                                                                                        |                                          |                                              |                                           |  |  |
| ■ Personal information of <b>ticket user</b>                                                                                                                                                                                                                                                                                                                                                                                                               |                                          |                                              |                                           |  |  |
| O Ms. O Mr. O Div                                                                                                                                                                                                                                                                                                                                                                                                                                          | verse O Not disclosed Title <sup>4</sup> | D                                            | ate of birth                              |  |  |
| First name                                                                                                                                                                                                                                                                                                                                                                                                                                                 |                                          |                                              |                                           |  |  |
| Surname                                                                                                                                                                                                                                                                                                                                                                                                                                                    |                                          |                                              |                                           |  |  |
| c/o <sup>4</sup>                                                                                                                                                                                                                                                                                                                                                                                                                                           |                                          |                                              |                                           |  |  |
| Street                                                                                                                                                                                                                                                                                                                                                                                                                                                     |                                          |                                              |                                           |  |  |
| Number                                                                                                                                                                                                                                                                                                                                                                                                                                                     | Additional<br>information⁴               |                                              |                                           |  |  |
| Postal code                                                                                                                                                                                                                                                                                                                                                                                                                                                | Town/city/district/<br>community         |                                              |                                           |  |  |
| Phone <sup>4</sup>                                                                                                                                                                                                                                                                                                                                                                                                                                         |                                          |                                              |                                           |  |  |
| E-mail <sup>4</sup>                                                                                                                                                                                                                                                                                                                                                                                                                                        |                                          |                                              |                                           |  |  |
| <sup>4</sup> Optional.                                                                                                                                                                                                                                                                                                                                                                                                                                     |                                          |                                              |                                           |  |  |
| I acknowledge the HNV terms of transportation and the HNV tariff schedule. I agree that the personal information in this order form will be processed in accordance with the applicable data protection regulations for the purpose of fulfilling the order. I have read and understood the data privacy statement and hereby consent to it. (You can find the data privacy statement at www.h3nv.de/datenschutz. On request, it can also be sent to you.) |                                          |                                              |                                           |  |  |
| D,D M,M 2,0,Y,Y                                                                                                                                                                                                                                                                                                                                                                                                                                            |                                          |                                              |                                           |  |  |
| Place Signature ticket user                                                                                                                                                                                                                                                                                                                                                                                                                                |                                          |                                              |                                           |  |  |
|                                                                                                                                                                                                                                                                                                                                                                                                                                                            |                                          |                                              |                                           |  |  |
| Will be filled in by <b>customer centre</b> :                                                                                                                                                                                                                                                                                                                                                                                                              |                                          |                                              |                                           |  |  |
|                                                                                                                                                                                                                                                                                                                                                                                                                                                            |                                          |                                              |                                           |  |  |
| lfd. Ticketnummer                                                                                                                                                                                                                                                                                                                                                                                                                                          | Anmerkung(en)                            |                                              |                                           |  |  |